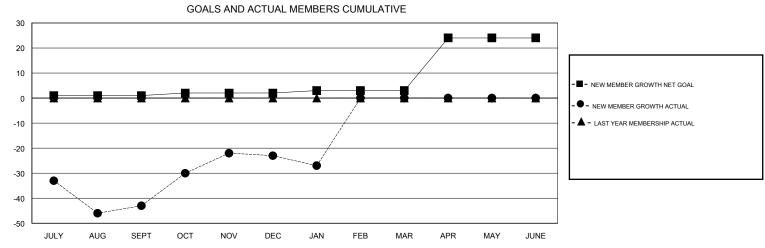

## District 13 OH1

Results as of: 1/31/2017

| DROPPED CLUBS: 0  DROPPED MEMBERS |          | 29 CLUBS OF 60 ADDED 1 OR MORE<br>NEW MEMBERS | GENDER DISTRIBU<br>MALE<br>FEMALE  | JTION<br>1,360 (79.12%)<br>359 (20.88%) |     |
|-----------------------------------|----------|-----------------------------------------------|------------------------------------|-----------------------------------------|-----|
| DECEASED                          | 20       | CLICK HERE FOR CUMULATIVE                     | TOTAL FAMILY UNIT MEMBERS          |                                         | 278 |
| CLUB CANCELLED OTHER              | 0<br>102 | MEMBERSHIP DATA                               | FAMILY MEMBERS PAYING HALF 14 DUES |                                         | 142 |
| TOTAL                             | 122      |                                               |                                    |                                         |     |