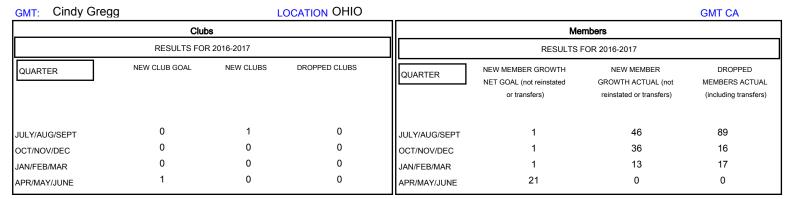

## District 13 OH1

Results as of: 1/31/2017

| DROPPED CLUBS: 0  DROPPED MEMBERS |          | 29 CLUBS OF 60 ADDED 1 OR MORE<br>NEW MEMBERS | GENDER DISTRIBU<br>MALE<br>FEMALE  | JTION<br>1,360 (79.12%)<br>359 (20.88%) |     |
|-----------------------------------|----------|-----------------------------------------------|------------------------------------|-----------------------------------------|-----|
| DECEASED                          | 20       | CLICK HERE FOR CUMULATIVE                     | TOTAL FAMILY UNIT MEMBERS          |                                         | 278 |
| CLUB CANCELLED OTHER              | 0<br>102 | MEMBERSHIP DATA                               | FAMILY MEMBERS PAYING HALF 14 DUES |                                         | 142 |
| TOTAL                             | 122      |                                               |                                    |                                         |     |